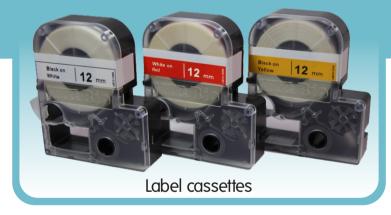

With 12 available label cassettes, the customization doesn't end on your cell phone. Choose from multiple colors of tape, including transparent. Three label heights are available for different sized vessels. 6mm tapes are great for tissue culture plates, 12mm tapes are ideal from microtubes, and the extra tall 24mm tapes are ideal for large tubes and flasks. Special "ultra-low" label tapes are also available for storage in -80°C environments or for liquid nitrogen applications.