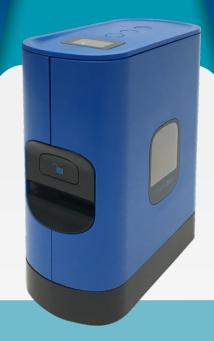

## Link LABEL TM

BlueTooth Enabled Labeler

LABeler™ Lab Printer

The new LinkLabel™ Lab Printer brings a new level of freedom to laboratory labeling. MTC's free, downloadable LabelPro™ App allows users to endlessly customize and specialize their labels. Use the app to easily change text, font, positioning, size, and label length. The LinkLabel also has the ability to print batches, serial numbers, and a variety of barcodes.

- Compatible with BlueTooth devices
- > Free app allows for limitless customization
- Hundreds of preloaded scientific symbols
- Labels in white, clear, colored and Ultra Low Temperature
- > Prints barcodes, QR cods, serial numbers and batches
- Compact 5.25 x 2.75 x 6.75in. (LxWxH)